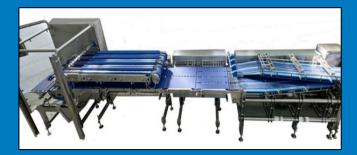

#### **Rolls Lines**

ELCAT complete rolling solutions are automation systems designed for receiving portions from slicers or bulk, buffering, aligning and preparing formats, overlapping layers, rolling, and placing rolls in thermoforming machines. ELCAT solutions can handle a huge variety of diverse food combinations:

# 1 – Receiving and preparing formats