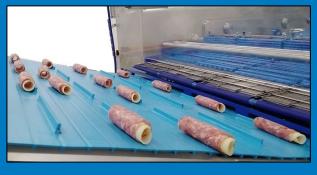

#### **Rolls Lines**

ELCAT complete rolling solutions are automation systems designed for receiving portions from slicers or bulk, buffering, aligning and preparing formats, overlapping layers, rolling, and placing rolls in thermoforming machines. ELCAT solutions can handle a huge variety of diverse food combinations:

- prosciutto or salami rolled around cheese sticks.
- ham slices rolled with cheese slices.
- bacon wrapped around sausages or skewers,
- pigs in blankets,
- ham and cheese Mediterranean rollitos,

and hundreds of other options based on what the customers need.

## 3 – Wrapping