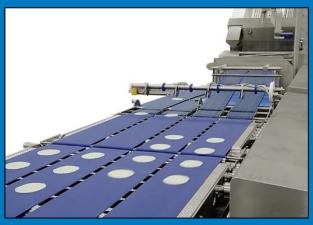

Systems
for Rolls

#### **Rolls Lines**



ELCAT complete rolling solutions are automation systems designed for receiving portions from slicers or bulk, buffering, aligning and preparing formats, overlapping layers, rolling, and placing rolls in thermoforming machines. ELCAT solutions can handle a huge variety of diverse food combinations:

- prosciutto or salami rolled around cheese sticks.
- ham slices rolled with cheese slices.
- bacon wrapped around sausages or skewers,
- pigs in blankets,
- ham and cheese Mediterranean rollitos,

and hundreds of other options based on what the customers need.

No matter if the slicer or the thermoforming machines are already in place. Our solutions can be adapted to all existing brands and models in the market.

# 1 – Receiving and preparing formats



### 2 – Overlapping



## 3 – Wrapping



### **Entry-Level Rolls Machines**



If you are thinking to automate for the first time your rolling processes, or if you whish to benchmark the market with new brand rolls made with your delicious food...

If you point on a modest investment, along with straightforward and rapid installation..

.. an entry-level rolls machine is what you need.

#### Capacity:

2-Tracks Rolling Machines: 70 rolls / min

4-Tracks Rolling Machines: 140 rolls / min

Need more capacity?

No problem: our machines are modular and we can easily integrate them in multiple rolling stations systems.