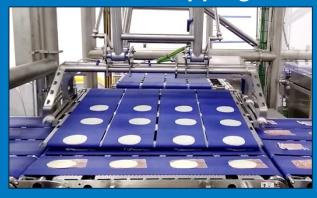

**Rolls Lines**



ELCAT complete rolling solutions are automation systems designed for receiving portions from slicers or bulk, buffering, aligning and preparing formats, overlapping layers, rolling, and placing rolls in thermoforming machines. ELCAT solutions can handle a huge variety of diverse food combinations:

- prosciutto or salami rolled around cheese sticks.
- ham slices rolled with cheese slices.
- bacon wrapped around sausages or skewers,
- pigs in blankets,
- ham and cheese Mediterranean rollitos,

and hundreds of other options based on what the customers need.

No matter if the slicer or the thermoforming machines are already in place. Our solutions can be adapted to all existing brands and models in the market.

# 1 – Receiving and preparing formats



### 2 – Overlapping



## 3 – Wrapping



### **Entry-Level Rolls Machines**



If you are thinking to automate for the first time your rolling processes, or if you whish to benchmark the market with new brand rolls made with your delicious food...

If you point on a modest investment, along with straightforward and rapid installation..

.. an entry-level rolls machine is what you need.

#### Capacity:

2-Tracks Rolling Machines: 70 rolls / min

4-Tracks Rolling Machines: 140 rolls / min

Need more capacity?

No problem: our machines are modular and we can easily integrate them in multiple rolling stations systems.