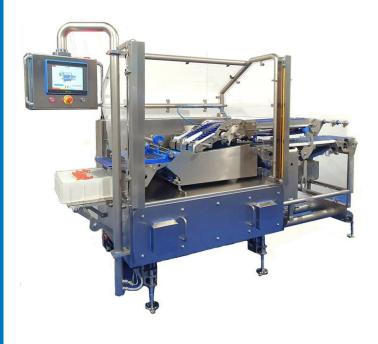

# 1 – Receiving and preparing formats

### **Entry-Level Rolls Machines**

If you are thinking to automate for the first time your rolling processes, or if you whish to benchmark the market with new brand rolls made with your delicious food...

If you point on a modest investment, along with straightforward and rapid installation..

.. an entry-level rolls machine is what you need.

#### Capacity:

2-Tracks Rolling Machines: 70 rolls / min

4-Tracks Rolling Machines: 140 rolls / min

Need more capacity?

No problem: our machines are modular and we can easily integrate them in multiple rolling stations systems.