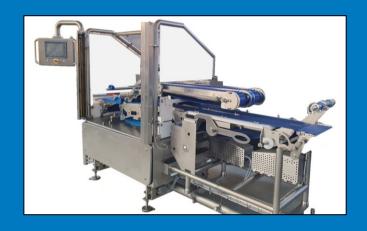

### **Entry-Level Rolls Machines**

If you are thinking to automate for the first time your rolling processes, or if you whish to benchmark the market with new brand rolls made with your delicious food...

If you point on a modest investment, along with straightforward and rapid installation..

.. an entry-level rolls machine is what you need.

#### Capacity:

2-Tracks Rolling Machines: 70 rolls / min

4-Tracks Rolling Machines: 140 rolls / min

Need more capacity?

No problem: our machines are modular and we can easily integrate them in multiple rolling stations systems.